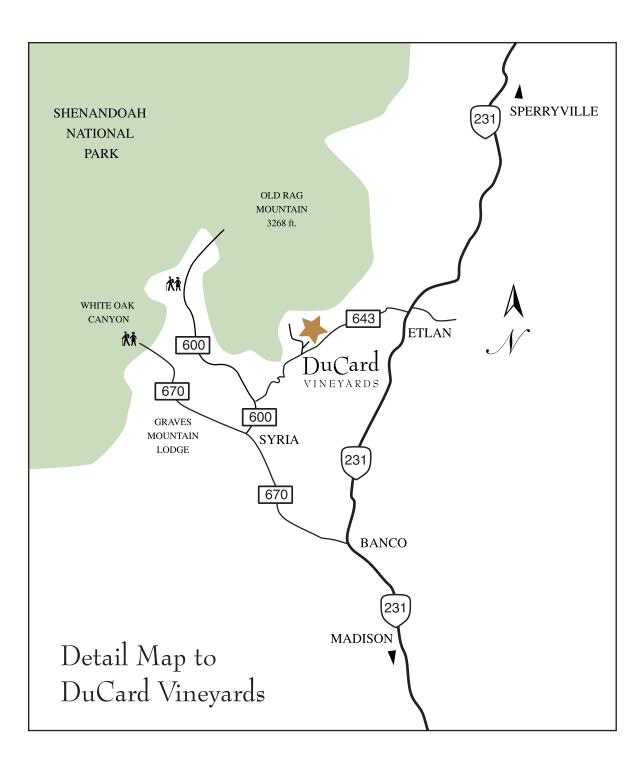

## Driving Directions to DuCard Vineyards

*From Washington, DC and areas north:* I-66 West to Gainesville; exit Rt. 29 South to Warrenton. Exit at Bus. 29 to Warrenton; follow signs to Rt. 211. Take Rt. 211 West 28 miles to Sperryville, turn left on Rt. 522 into town. Stay on 522 and follow signs to Rt. 231. Go 1/2 mile, turn right on Rt. 231. Continue south for 10 miles on Rt. 231 to Etlan, then right on Rt. 643. Go 2.5 miles to a right on Rt. 719 (Gibson Hollow Lane). Entrance is on the right.

## From Charlottesville and areas south:

Take Rt. 29 North to Madison; left on Business Rt. 29/Rt. 231. Turn left onto Rt. 231 North and proceed to Etlan. Turn left on Rt. 643. Proceed 2.5 miles to a right on Rt. 719 (Gibson Hollow Lane). Entrance is on the right.