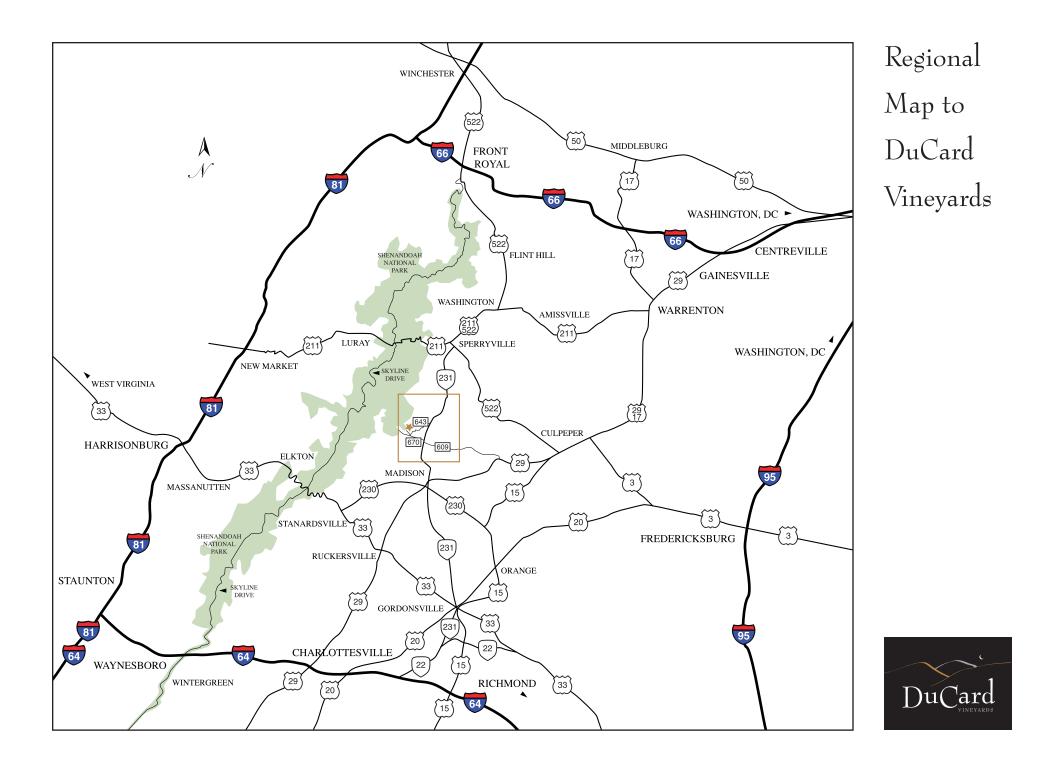

## Driving Directions to DuCard Vineyards

*From Washington, DC and areas north:* I-66 West to Gainesville; exit Rt. 29 South to Warrenton. Exit at Bus. 29 to Warrenton; follow signs to Rt. 211. Take Rt. 211 West 28 miles to Sperryville, turn left on Rt. 522 into town. Stay on 522 and follow signs to Rt. 231. Go 1/2 mile, turn right on Rt. 231. Continue south for 10 miles on Rt. 231 to Etlan, then right on Rt. 643. Go 2.5 miles to a right on Rt. 719 (Gibson Hollow Lane). Entrance is on the right.

## From Charlottesville and areas south:

Take Rt. 29 North to Madison; left on Business Rt. 29/Rt. 231. Turn left onto Rt. 231 North and proceed to Etlan. Turn left on Rt. 643. Proceed 2.5 miles to a right on Rt. 719 (Gibson Hollow Lane). Entrance is on the right.